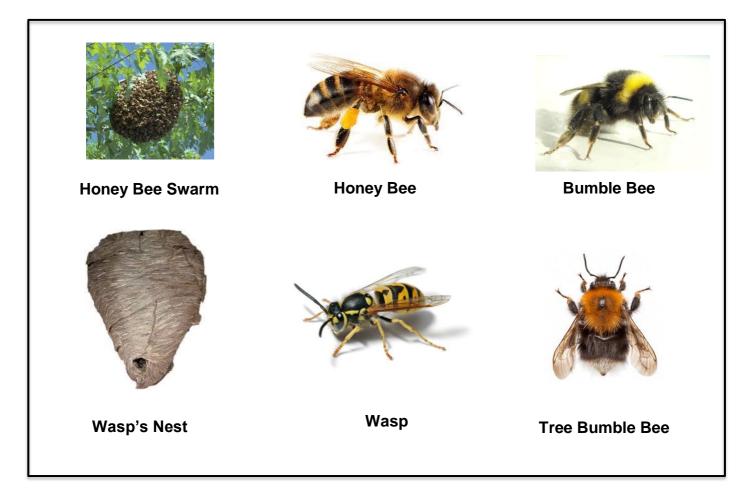

## **Swarm Collection in Medway**

Medway Beekeepers are a voluntary association of local beekeepers, who are willing to help collect Honey Bee Swarms in the **Medway Area**.

**However, before you phone the number shown below**, look at the photos at the top of the page and try to identify what kind of insect it is. If you are unable to see the type of insect here, another useful place to look for photos and descriptions is the 'Bees Wasps and Ants Recording Society' at: <u>www.bwars.com</u>.